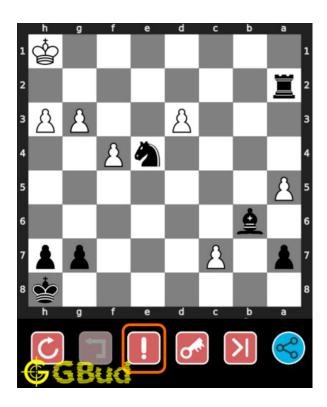

# How to get help for moves in the easy chess puzzle 0069

To get help or the possible next moves in the puzzle, , follow the steps given below

- 1. Go to the puzzle page
- 2. Click the help button (exclamation mark as shown below) to get help or suggestion on next possible move

Figure 6: Click the help button to get help on next move @ https://gbud.in/g22wym1

Figure 7: Solve more easy puzzles @ https://gbud.in/chsezpz

Figure 8: Solve other puzzles @ https://gbud.in/chsgppz