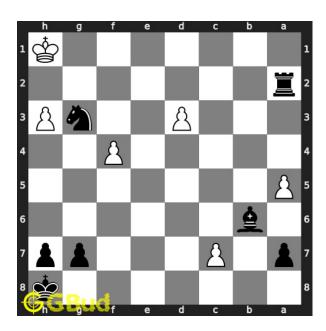

#### Move 1 Move by black

Figure 4: Nxg3# - Knight moves and had a checkmate. King can not move since second rank is attacked by your rook and g1 is attacked by your bishop. This is how you can mate in 1 move

#### Explanation for the moves

- 1. Nxg3# Knight moves and had a checkmate. King can not move since second rank is attacked by your rook and g1 is attacked by your bishop. This is how you can mate in 1 move
- 2. For right move You moved your knight correctly to have a mate in 1 move. Good job
- 3. For wrong move You could have moved your knight to have mate in one move. Now opponent's pawn will promote to a queen or rook and checkmate