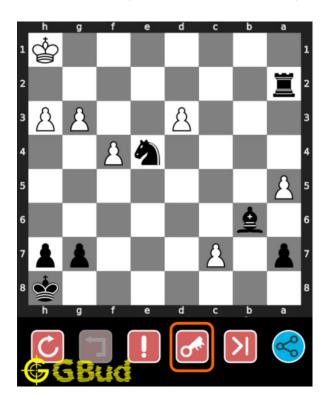

## How to view the solution to easy chess puzzle 0069

To view the solution to this puzzle, follow the steps given below

- 1. Go to the puzzle page
- 2. Click the solution button (Key as shown below) to view the solution

Figure 5: Click the solution button to view solutions @ https://gbud.in/g22wym1